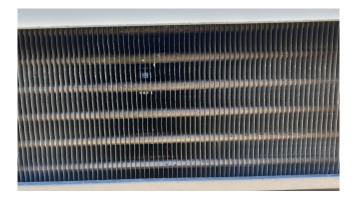

#### **Used Helpman LDX-19-7 1000 230V**

Used Helpman LDX-19-7 1000 230V evaporator with the following fan specifications: 0,18 kW / 890 RPM /  $\emptyset$  = 450 mm / 4.700 m<sup>3</sup>/h.

\*Why choose for HOSBV? Were not only the largest used refrigeration specialist in Europe, but also, we deliver all equipment including an extensive test, warranty and industrial cleaning. \*If requested we are happy to arrange your logistics.