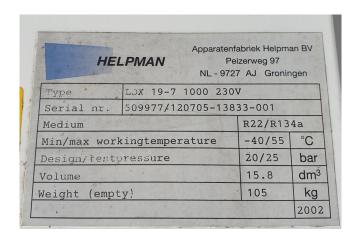

### **Specifications**

| Brand            | Helpman            |
|------------------|--------------------|
| Туре             | LDX-19-7 1000 230V |
| kW               | 8,5                |
| Refrigerant      | Freon              |
| Number of Fans   | 2                  |
| Fin Space in mm  | 7                  |
| Defrosting       | None               |
| Double Discharge | 1                  |
| m³/h             | 4700               |
| Sizes            | 2080x1200x300 mm   |
|                  | (LxWxH)            |
| Volume           | 15,8 dm³           |
| Weight           | 105 kg             |
| Stock            | 10                 |