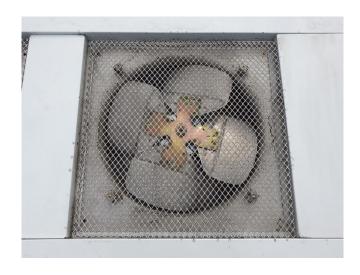

#### **Used Helpman LDX-19-7 1000 230V**

Used Helpman LDX-19-7 1000 230V evaporator with the following fan specifications: 0,18 kW / 890 RPM /  $\emptyset$  = 450 mm / 4.700 m<sup>3</sup>/h.

\*Why choose for HOSBV? Were not only the largest used refrigeration specialist in Europe, but also, we deliver all equipment including an extensive test, warranty and industrial cleaning. \*If requested we are happy to arrange your logistics.