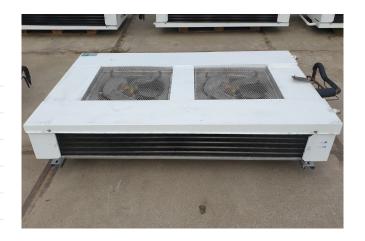

# Helpman LDX-19-7 1000 230V

#### **Used Helpman LDX-19-7 1000 230V**

Used Helpman LDX-19-7 1000 230V evaporator with the following fan specifications: 0,18 kW / 890 RPM /  $\emptyset$  = 450 mm / 4.700 m<sup>3</sup>/h.

\*Why choose for HOSBV? Were not only the largest used refrigeration specialist in Europe, but also, we deliver all equipment including an extensive test, warranty and industrial cleaning. \*If requested we are happy to arrange your logistics.