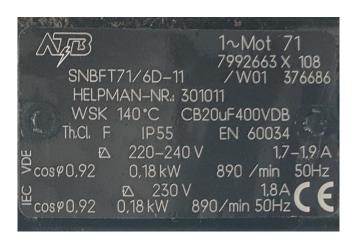

#### **Used Helpman LDX-19-7 1000 230V**

Used Helpman LDX-19-7 1000 230V evaporator with the following fan specifications: 0,18 kW / 890 RPM /  $\emptyset$  = 450 mm / 4.700 m<sup>3</sup>/h.

\*Why choose for HOSBV? Were not only the largest used refrigeration specialist in Europe, but also, we deliver all equipment including an extensive test, warranty and industrial cleaning. \*If requested we are happy to arrange your logistics.