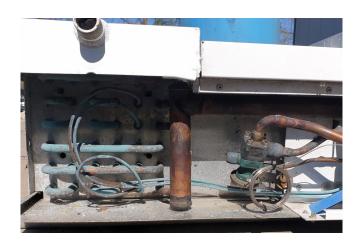

#### **Used Helpman LDX-19-7 1000 230V**

Used Helpman LDX-19-7 1000 230V evaporator with the following fan specifications: 0,18 kW / 890 RPM /  $\emptyset$  = 450 mm / 4.700 m<sup>3</sup>/h.

\*Why choose for HOSBV? Were not only the largest used refrigeration specialist in Europe, but also, we deliver all equipment including an extensive test, warranty and industrial cleaning. \*If requested we are happy to arrange your logistics.