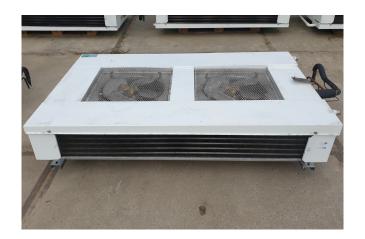

# Helpman LDX-19-7 1000 230V

#### **Used Helpman LDX-19-7 1000 230V**

Used Helpman LDX-19-7 1000 230V evaporator with the following fan specifications: 0,18 kW / 890 RPM /  $\emptyset$  = 450 mm / 4.700 m<sup>3</sup>/h.

\*Why choose for HOSBV? Were not only the largest used refrigeration specialist in Europe, but also, we deliver all equipment including an extensive test, warranty and industrial cleaning. \*If requested we are happy to arrange your logistics.