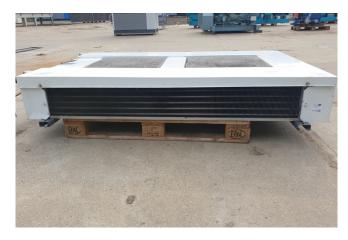

# Helpman LDX-19-7 1000 230V

#### **Used Helpman LDX-19-7 1000 230V**

Used Helpman LDX-19-7 1000 230V evaporator with the following fan specifications: 0,18 kW / 890 RPM /  $\emptyset$  = 450 mm / 4.700 m<sup>3</sup>/h.

\*Why choose for HOSBV? Were not only the largest used refrigeration specialist in Europe, but also, we deliver all equipment including an extensive test, warranty and industrial cleaning. \*If requested we are happy to arrange your logistics.